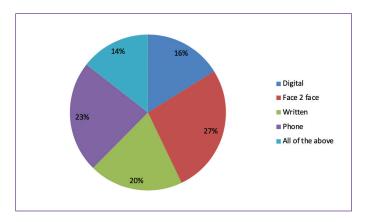

ging with us. We want people to tell us whether or not they want to engage with us &, if they do, would that be to improve their communities, our services or both; we also want them to tell us what their preferred method of engagement would be eg via email, via phone or another method.

Why undertake this theme? We are aware through our own observation & through customer & Regulatory comments, that we are not accessing a wide enough variety, or number, of customer opinion on our services & communities.

When did we undertake the survey? The data was collected throughout August 2017.

#### You said...

#### Thank you for your support!

We received information from **366** of our customers.

These were the responses our e2i

### 1/ How would you prefer to engage with Pembrokeshire Housing?



# 2/ Are you interested in engaging to improve our services or to improve your community?



## 3/ Do you have any ideas on how we can improve our engagement with you?



## These were some of the comments we captured:

- > Listen more, four doors still need sorting
- > Room to meet
- > No problems, please stay same
- Not sure would like details on how to get involved
- > Better social media
- > Misses having same person to speak to and do work each time
- > Always very helpful and excellent service, keep doing what we're doing
- > Would like more events in this street to help build better relationships with other customers
- > The departments need to communicate better with each other
- > Wifi and more interaction from Meyler staff eg come to our coffee mornings etc
- > We have regular