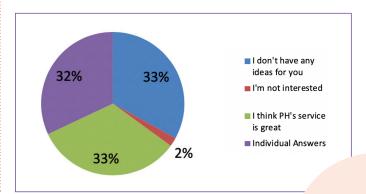

want them to tell us what their preferred method of engagement would be eg via email, via phone or another method.

Why undertake this theme? We are aware through our own observation & through customer & Regulatory comments, that we are not accessing a wide enough variety, or number, of customer opinion on our services & communities.

When did we undertake the survey? The data was collected throughout August 2017.

#### You said...

#### Thank you for your support!

We received information from **366** of our customers.

These were the responses our e2i

### 1/ How would you prefer to engage with Pembrokeshire Housing?



# 2/ Are you interested in engaging to improve our services or to improve your community?



## 3/ Do you have any ideas on how we can improve our engagement with you?



## These were some of the comments we captured:

- > Listen more, four doors still need sorting
- > Room to meet
- > No problems, please stay same
- Not sure would like details on how to get involved
- > Better social media
- > Misses having same person to speak to and do work each time
- > Always very helpful and excellent service, keep doing what we're doing
- > Would like more events in this street to help build better relationships with other customers
- > The departments need to communicate better with each other
- > Wifi and more interaction from Meyler staff eg come to our coffee mornings etc
- > We have regular newsletters and events & so on.

#### We did...

Based on the e2i theme findings we intend to undertake the following Improvement Actions:

- 1/ Use all results to structu